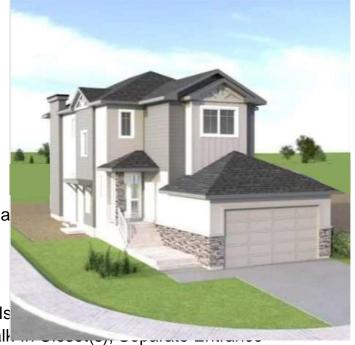

### \$749,900

5 Bedroom, 5.00 Bathroom, 1,925 sqft Residential on 0.10 Acres

Lakewood Meadows, Strathmore, Alberta

This elegant two-story home WITH LEGAL BASEMENT SUITE and separate side entrance, is designed to offer both comfort and versatility. Situated on a generous corner lot that provides added space and privacy with no neighbors beside or behind. The main floor features a thoughtfully planned layout that seamlessly blends functionality with style. Upon entry, you will love the open to below feature as you walk to a dedicated office space, perfect for remote work or as a quiet study area( could also be used as a bedroom). Adjacent to the office is a full bathroom, adding convenience for guests and family members. The main living areas are designed for ease of flow, making them ideal for both entertaining and everyday living. Kitchen, dining room and living room all flow together and feature a large walk-in pantry, plenty of counters and cupboards, extended islands and large windows, The upper level of the home is designed with family needs in mind. It includes three well-appointed bedrooms, each offering ample space and comfort. The primary serves as a private retreat with ensuite and walk-in closet, while the additional bedrooms are versatile enough to accommodate various needs. A dedicated bonus room provides extra space for recreation or relaxation, enhancing the home's livability. Additionally, a conveniently located laundry room on this floor adds to the home's practicality, making household chores more manageable. One of the best features of this property is the legal,

two bedroom basement suite. This separate living area offers a range of possibilities, from providing independent living space for extended family members to serving as a potential rental unit. It includes its own entrance, ensuring privacy and autonomy while maintaining seamless integration with the main house. The home also includes a double garage. The corner lot adds to the property's appeal, offering a spacious outdoor area and enhancing the overall sense of privacy and openness. In summary, this two-story home combines stylish design with practical features, including a legal basement suite, a main floor office and full bath, three bedrooms plus a bonus room upstairs, and a double garage. Strathmore is a vibrant town with all the amenities of the big city without the congestion.