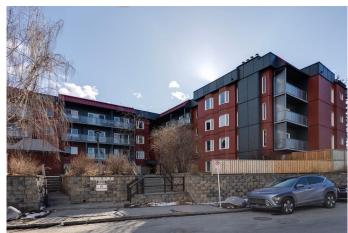

# \$159,900 - 403, 333 Garry Crescent Ne, Calgary

MLS® #A2199597

## \$159,900

1 Bedroom, 1.00 Bathroom, 705 sqft Residential on 0.00 Acres

Greenview, Calgary, Alberta

TOP FLOOR Unit with WEST FACING
Balcony! Welcome to Landmark Gardens! One
bedroom 1 bath unit with a incredibly spacious
layout, Large living room and Primary
bedroom! Unit has been freshly painted
&carpets professionally cleaned. Generous
sized rooms, separate dining/office area,
fireplace and underground secured parking!
Laundry located on every floor! Close to major
routes, amenities, airport and shopping!

# of Stories 4

#### **Exterior**

Exterior Features Balcony
Roof Tar/Gravel

Construction Concrete, Vinyl Siding, Wood Frame