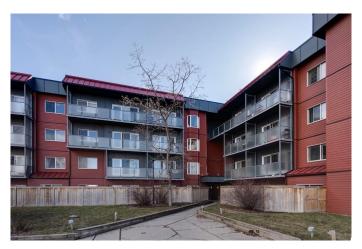

# \$159,900 - 403, 333 Garry Crescent Ne, Calgary

MLS® #A2199597

## \$159,900

1 Bedroom, 1.00 Bathroom, 705 sqft Residential on 0.00 Acres

Greenview, Calgary, Alberta

TOP FLOOR Unit with WEST FACING
Balcony! Welcome to Landmark Gardens! One
bedroom 1 bath unit with a incredibly spacious
layout, Large living room and Primary
bedroom! Unit has been freshly painted
&carpets professionally cleaned. Generous
sized rooms, separate dining/office area,
fireplace and underground secured parking!
Laundry located on every floor! Close to major
routes, amenities, airport and shopping!

# of Stories 4

#### **Exterior**

Exterior Features Balcony
Roof Tar/Gravel

Construction Concrete, Vinyl Siding, Wood Frame