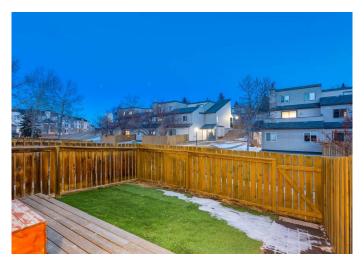

# \$335,000

2 Bedroom, 1.00 Bathroom, 910 sqft Residential on 0.00 Acres

St Andrews Heights, Calgary, Alberta

Welcome to your two bedroom, one bathroom townhouse in St. Andrews Heights. Located very close to the Foothills Hospital, this townhouse also offers convenient access to McMahon Stadium, Market Mall, and the University of Calgary, all while providing comforts of home. The 910 sq feet of space has just been painted, and the carpets, floors and baseboards are all new. In addition to a large, private fenced maintenance free yard, there is also one assigned covered parking stall. This unit is found further from 29 street making it a quieter unit then others in the complex. In unit washer and dryer, and a large open kitchen with ample cabinets and storage all make it easy to call this space home or even a great investment property.

#### **Exterior**

Exterior Features Private Entrance, Private Yard

Lot Description Back Yard, Low Maintenance Landscape

Roof Asphalt Shingle

Construction Vinyl Siding, Wood Frame

Foundation Poured Concrete