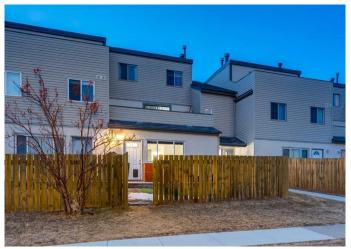

# \$335,000

2 Bedroom, 1.00 Bathroom, 910 sqft Residential on 0.00 Acres

St Andrews Heights, Calgary, Alberta

Welcome to your two bedroom, one bathroom townhouse in St. Andrews Heights. Located very close to the Foothills Hospital, this townhouse also offers convenient access to McMahon Stadium, Market Mall, and the University of Calgary, all while providing comforts of home. The 910 sq feet of space has just been painted, and the carpets, floors and baseboards are all new. In addition to a large, private fenced maintenance free yard, there is also one assigned covered parking stall. This unit is found further from 29 street making it a quieter unit then others in the complex. In unit washer and dryer, and a large open kitchen with ample cabinets and storage all make it easy to call this space home or even a great investment property.

#### **Exterior**

Exterior Features Private Entrance, Private Yard

Lot Description Back Yard, Low Maintenance Landscape

Roof Asphalt Shingle

Construction Vinyl Siding, Wood Frame

Foundation Poured Concrete