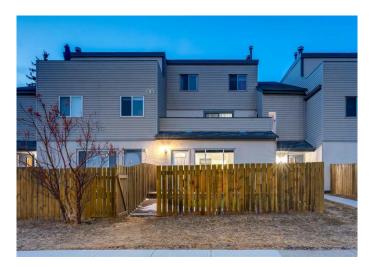

# \$335,000

2 Bedroom, 1.00 Bathroom, 910 sqft Residential on 0.00 Acres

St Andrews Heights, Calgary, Alberta

Welcome to your two bedroom, one bathroom townhouse in St. Andrews Heights. Located very close to the Foothills Hospital, this townhouse also offers convenient access to McMahon Stadium, Market Mall, and the University of Calgary, all while providing comforts of home. The 910 sq feet of space has just been painted, and the carpets, floors and baseboards are all new. In addition to a large, private fenced maintenance free yard, there is also one assigned covered parking stall. This unit is found further from 29 street making it a quieter unit then others in the complex. In unit washer and dryer, and a large open kitchen with ample cabinets and storage all make it easy to call this space home or even a great investment property.

#### **Exterior**

Exterior Features Private Entrance, Private Yard

Lot Description Back Yard, Low Maintenance Landscape

Roof Asphalt Shingle

Construction Vinyl Siding, Wood Frame

Foundation Poured Concrete