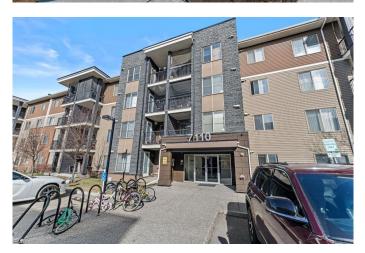

# \$299,990 - 117, 7110 80 Avenue Ne, Calgary

MLS® #A2201711

#### \$299,990

2 Bedroom, 1.00 Bathroom, 760 sqft Residential on 0.00 Acres

Saddle Ridge, Calgary, Alberta

Welcome to this stunning 2-bedroom, 1-bathroom condo in the highly sought-after Indigo Sky complex, nestled in the heart of Saddle Ridge! FRESHLY PAINTED AND **PROFESSIONALLY CLEANED-This home is** ready for you! This main-floor unit offers unparalleled convenience with dual accessâ€"directly from the building entrance -just to the right as you walk in and through the private patio, which is just steps from visitor parking. Enjoy the ease of ground-level living with no waiting for elevators! Inside, you'II find a modern and stylish kitchen featuring stainless steel appliances, granite countertops, and ample cabinetry, perfect for home-cooked meals. The open-concept layout is bright and inviting, with large windows that allow plenty of natural light. Both bedrooms are generously sized, offering comfort and flexibility for families, roommates, or a home office setup. Additional highlights include in-suite laundry, a titled parking stall, and a spacious sun-filled patioâ€"ideal for morning coffee or relaxing after a long day. Located just steps from Tim Hortons, a gas station, grocery stores, public transit, schools, parks, and more, this condo offers the perfect balance of convenience and lifestyle. Whether you're looking for your first home or an excellent investment opportunity, this unit has it all. Don't miss outâ€"schedule your private