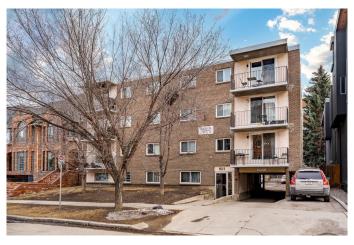

# \$284,900 - 401, 823 19 Avenue Sw, Calgary

MLS® #A2205329

## \$284,900

2 Bedroom, 1.00 Bathroom, 711 sqft Residential on 0.00 Acres

Lower Mount Royal, Calgary, Alberta

Beautiul Lower Mount Royal! VIEWS VIEWS VIEWS from the fourth floor. Looking out to the city skyline. Walk to everything. VACANT This charming top-floor, end-unit two-bedroom condo is nestled on a quiet, tree-lined street in the heart of Lower Mount Royalâ€"perfect for a first-time homeowner! Located in a solid concrete building, you won't have to worry about noise from neighbors. This unique unit, owned by an artist, features vibrant and creative colors that bring the space to life. Have a coffee or drink on the balcony and enjoy the sun in a the morning and the end of the day. Enjoy the convenience of in-suite laundryâ€"a rare perk in this building! Recent updates include: • New vinyl flooring in the living room • Freshly painted ceiling, baseboards, and entire bathroom. All doors and closets painted • Updated track lighting in the kitchen The spacious bedrooms have plush, carpeting, while the hallway, kitchen, bathroom, and dining area feature easy-to-maintain tile flooring. The kitchen is a standout with granite countertops, black appliances, and natural wood cabinetry, plus an extra window for added light and airflow thanks to its end-unit location.

## **Community Information**

Address 401, 823 19 Avenue Sw

Subdivision Lower Mount Royal

City Calgary
County Calgary
Province Alberta
Postal Code T2T 0C6

#### **Exterior**

Exterior Features Balcony
Construction Concrete