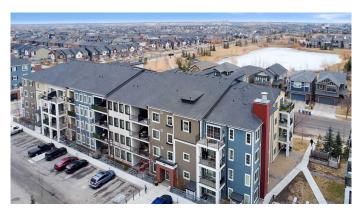

### \$329,777

2 Bedroom, 1.00 Bathroom, 595 sqft Residential on 0.00 Acres

Legacy, Calgary, Alberta

This bright and spacious top-floor unit offers 2 bedrooms, and title underground parking. Designed for both style and comfort, this condo features quartz countertops, black appliances new paint, new vinyl plank flooring and sparkling clean. Eating bar, spacious living room, insuite laundry and storage. Best of all it is top floor with a view. There is an elevator, heated underground titled parking and an assigned storage area as well.

Located in the sought-after community of Legacy, you'II be just steps from parks, schools, playgrounds, shopping, transit and quick access roads. Don't miss your chance to own this exceptional condoâ€"schedule your viewing today!

Built in 2017