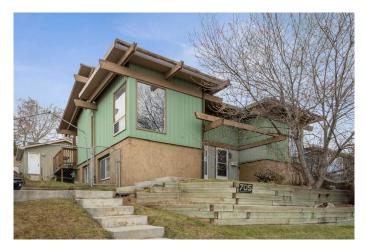

# \$374,900 - 705 Tavender Road Nw, Calgary

MLS® #A2210830

#### \$374,900

2 Bedroom, 1.00 Bathroom, 525 sqft Residential on 0.09 Acres

Thorncliffe, Calgary, Alberta

WELCOME TO 705 TAVENDER ROAD NW â€" A PRIME OPPORTUNITY FOR THE **RIGHT BUYER TO BUILD IMMEDIATE** EQUITY. This bi-level is located on a quiet street in the established community of Thorncliffe and offers an ideal setup for investors, renovators, or first-time buyers looking to put their own stamp on a home. With NO CONDO FEES and a generous lot that BACKS ONTO GREEN SPACE, this is a rare find at this price point. Inside, the layout features hardwood and tile flooring on the main, a vaulted kitchen ceiling with loads of potential, and a fully finished basement with two good-sized bedrooms. The PRIVATE BACKYARD offers excellent space to relax, garden, or eventually customize to your liking. What truly sets this home apart is the OVERSIZED DOUBLE GARAGE â€" nearly 24' x 20', fully insulated, drywalled, powered with 220V, and heated with an efficient electric heater. Whether you're a hobbyist, car enthusiast, or need serious workspace, this garage is a standout feature. All of this in a location just minutes from schools, shopping, and major routes â€" a smart buy in today's market.