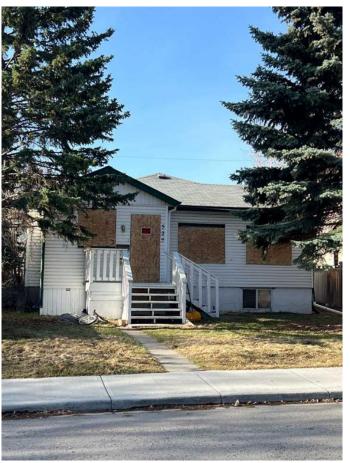

# \$750,000

1 Bedroom, 1.00 Bathroom, 1,024 sqft Residential on 0.14 Acres

Windsor Park, Calgary, Alberta

50' x 120' flat lot with a sunny, south-facing backyardâ€"ideal for redevelopment. The property is free of power poles and perfectly positioned just a short walk from the Windsor Park Community Centre. Enjoy convenient walking access to Chinook Centre, Britannia Plaza, Stanley Park, Sandy Beach, and the Calgary Golf & Country Club. Located near top-rated schools, shopping, and public transit, with quick connections to Elbow Drive and Macleod Trail. A premier location for your next project in one of Calgary's most desirable inner-city communities.