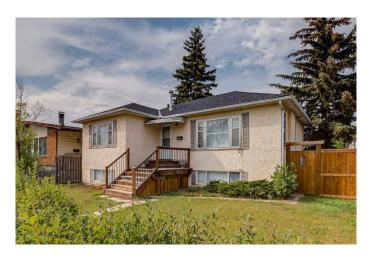

### \$699,000

4 Bedroom, 2.00 Bathroom, 957 sqft Residential on 0.14 Acres

Bowness, Calgary, Alberta

Superior raised bungalow with a legal suite in Bowness - 50x120 lot with MU-2 zoning. Very bright with lots of large windows up and down. Two bedrooms up and two bedrooms down. Washer/Dryer both up and down. Downstairs has in floor heating and upstairs is forced air furnace. Attractive property steps from Bowness Park, Angel's Drive-in, and Belvedere Parkway school. 8540 46 Ave NW

Built in 1960